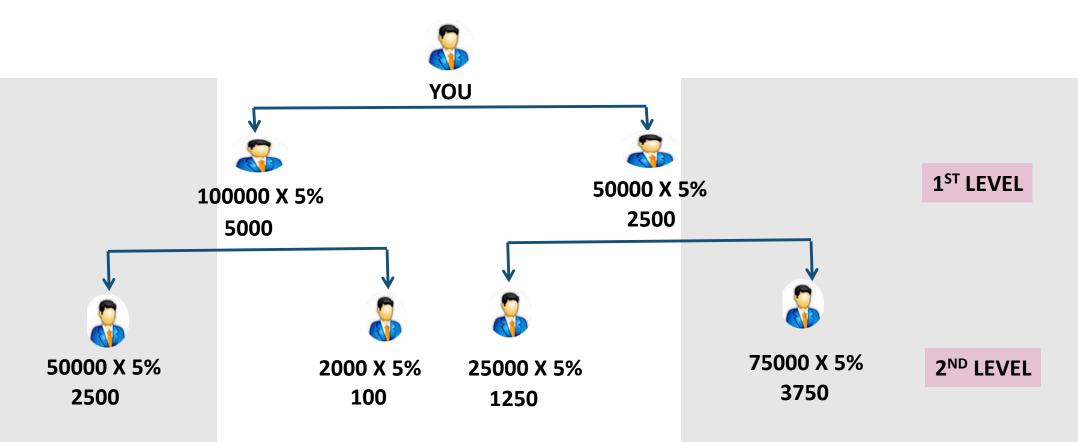

# **REPURCHASE MATCHING BONUS – 15%**

## (POWER SIDE CARRY FORWARD)

22

**INCOME = 150** 