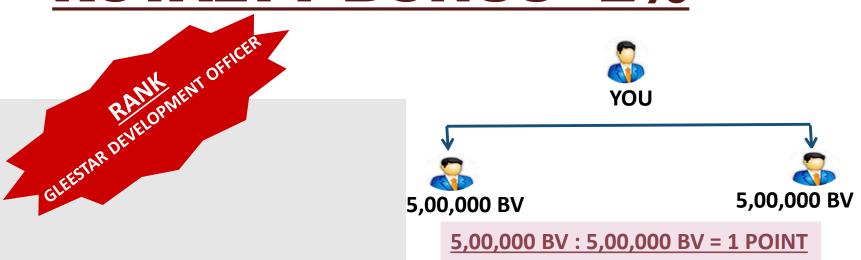

# **ROYALTY BONUS-2%**

TO QUALIFY CAR FUND INDEPENDENT DISTRIBUTOR MUST COMPLETE **10,00,000 BV** MATCHING, IF HE/SHE GET **10,00,000 BV** OR MORE MATCHING AFTER QUALIFICATION THAN THEY ARE ELIGIBLE FOR LIFE TIME.

## **<u>1 ROYALTY BONUS</u>**

## 5,00,000 BV : 5,00,000 BV MATCHING AND IT WILL INCREASES IN THE SAME MULTIPLE