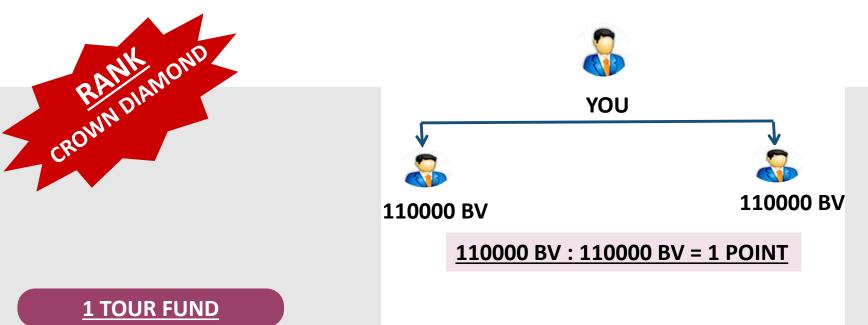

# YEARLY PERFROMANCE BONUS – 3% G

**110000 BV : 110000 BV MATCHING AND IT WILL INCREASES IN THE SAME MULTIPLE** 

#### **POINT VALUE**

**3% BV TURNOVER OF THE COMPANY TOTAL NUMBER OF POINT GENERATED IN THE COMPANY IN A MONTH.** 