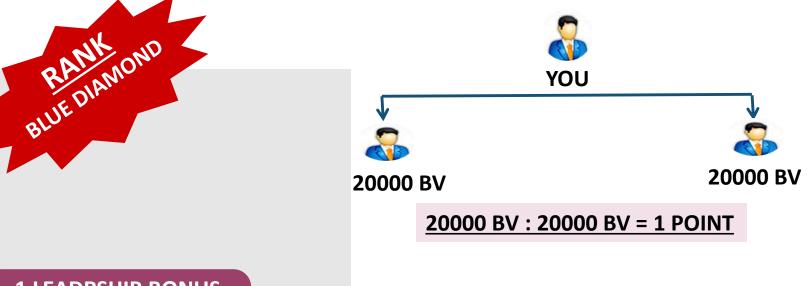

## **LEADERSHIP BONUS-5%**

**<u>1 LEADRSHIP BONUS</u>** 

20000 BV : 20000 BV MATCHING AND IT WILL INCREASES IN THE SAME MULTIPLE