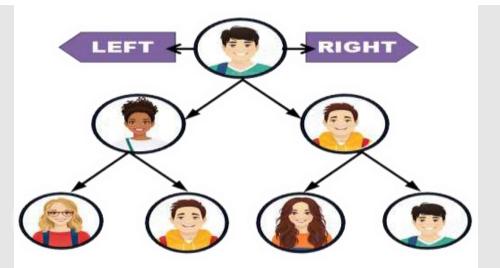

## **MATCHING BONUS**

## **15% MATCHING BONUS ON B.V SHOULD BE DISTRIBUTED UP TO UNLIMITED DEPTH PER DAY**

## DAILY NEW BUSINESS SHOULD BE COUNTED FOR THIS BONUS. JOINING RATIO SHOULD BE SAME AS FOLLOWING DATA TABLE.

| LEFT | RIGHT | BONUS |
|------|-------|-------|
| 10   | 10    | 500   |
| 25   | 25    | 1200  |
| 50   | 50    | 2500  |
| 100  | 100   | 5000  |
| 200  | 200   | 10000 |
| 500  | 500   | 20000 |