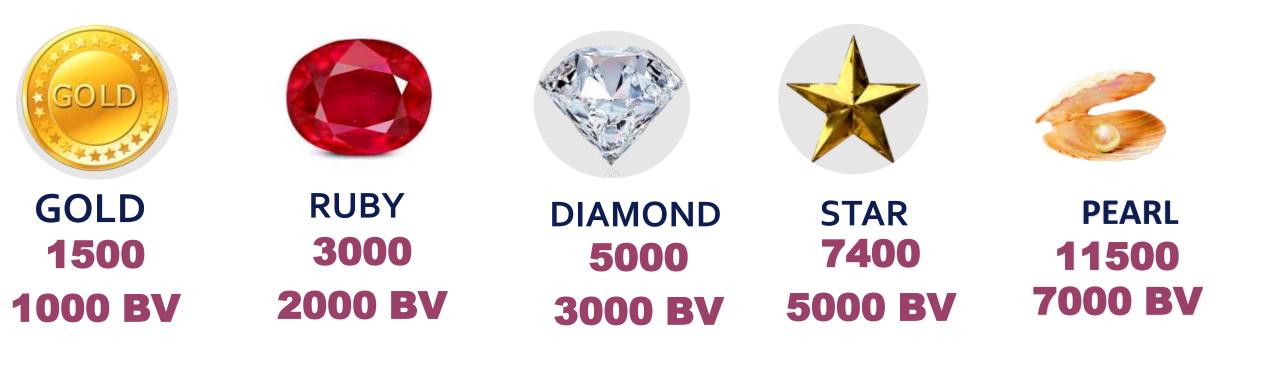

# PACKAGES

| PACKAGES | B.V. | <b>R.P.</b> (Reward Point) | CAPPING<br>(MATCHING INCOME) |
|----------|------|----------------------------|------------------------------|
| 1500     | 1000 | 2                          | 5000                         |
| 3000     | 2000 | 4                          | 8000                         |
| 5000     | 3000 | 6                          | 10,000                       |
| 7400     | 5000 | 8                          | 10,000                       |
| 11500    | 7000 | 10                         | 10,000                       |