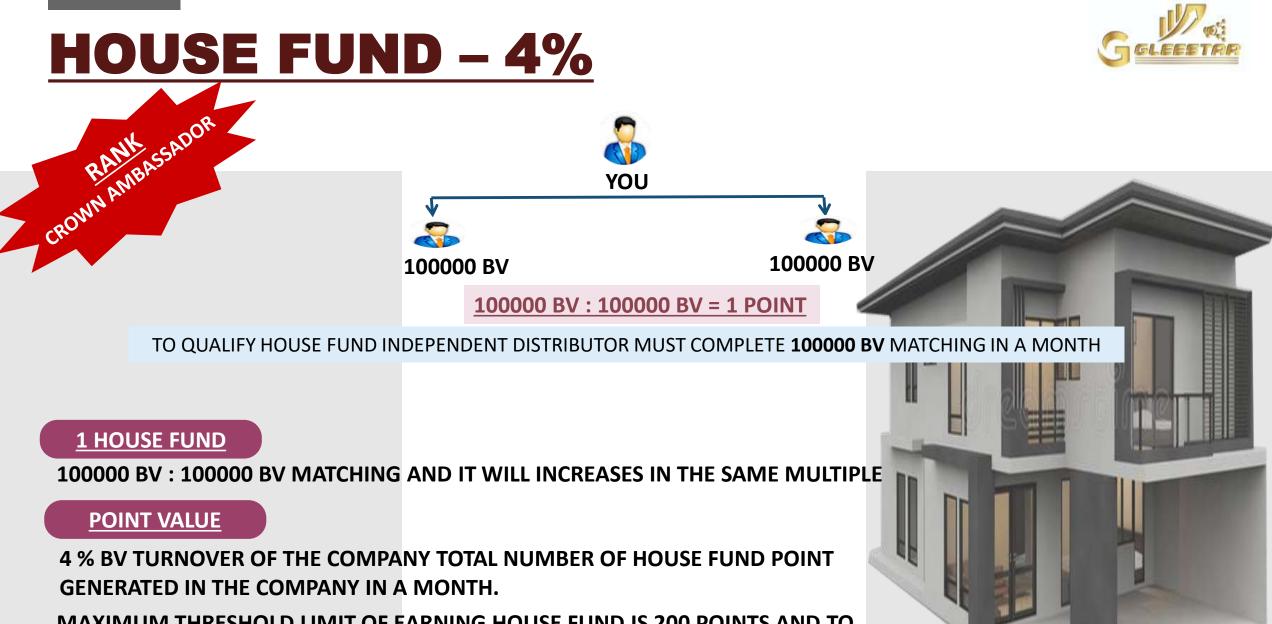

### **POINT VALUE**

5 % BV TURNOVER OF THE COMPANY TOTAL NUMBER OF CAR FUND POINT GENERATED IN THE COMPANY IN A MONTH.

MAXIMUM THRESHOLD LIMIT OF EARNING CAR FUND IS 200 POINTS AND TO EARN CAR FUND.

MAXIMUM THRESHOLD LIMIT OF EARNING HOUSE FUND IS 200 POINTS AND TO EARN HOUSE FUND.

## POINT VALUE

2 % BV TURNOVER OF THE COMPANY TOTAL NUMBER OF HOUSE FUND POINT GENERATED IN THE COMPANY IN A MONTH.

MAXIMUM THRESHOLD LIMIT OF EARNING HOUSE FUND IS UNLIMITED POINTS AND TO EARN HOUSE FUND.