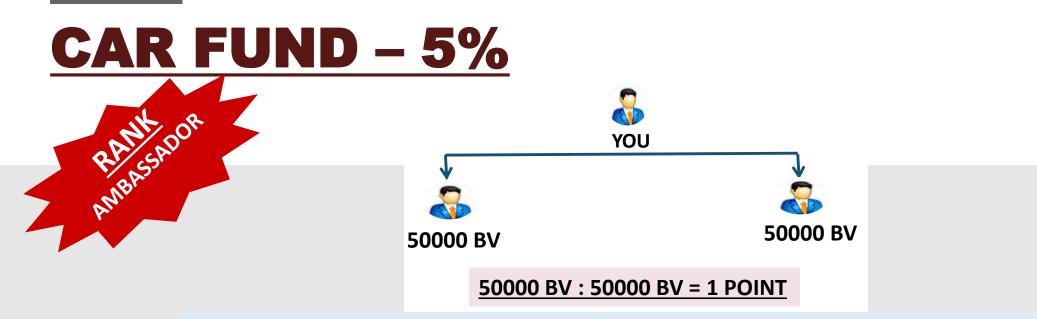

TO QUALIFY CAR FUND INDEPENDENT DISTRIBUTOR MUST COMPLETE **50000 BV** MATCHING IN A MONTH

### <u>1 CAR FUND</u>

### 50000 BV : 50000 BV MATCHING AND IT WILL INCREASES IN THE SAME MULTIPLE

### **POINT VALUE**

5 % BV TURNOVER OF THE COMPANY TOTAL NUMBER OF CAR FUND POINT GENERATED IN THE COMPANY IN A MONTH.

MAXIMUM THRESHOLD LIMIT OF EARNING CAR FUND IS 200 POINTS AND TO EARN CAR FUND.

MAXIMUM THRESHOLD LIMIT OF EARNING HOUSE FUND IS 200 POINTS AND TO EARN HOUSE FUND.