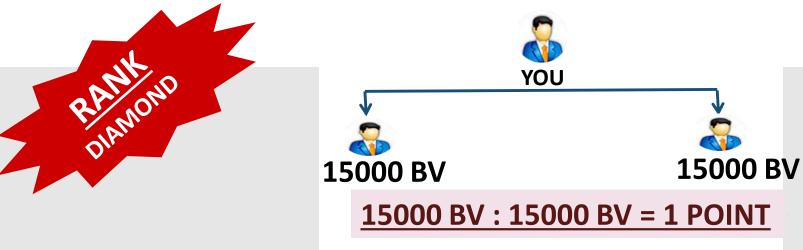

# **MENTORSHIP BONUS – 5%**

1 MENTORSHIP BONUS

**15000 BV : 15000 BV MATCHING AND IT WILL INCREASES IN THE SAME MULTIPLE** 