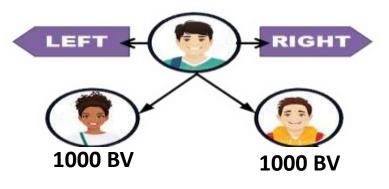

## **MATCHING BONUS**

## **15% MATCHING BONUS ON B.V SHOULD BE DISTRIBUTED UP TO UNLIMITED DEPTH PER DAY**